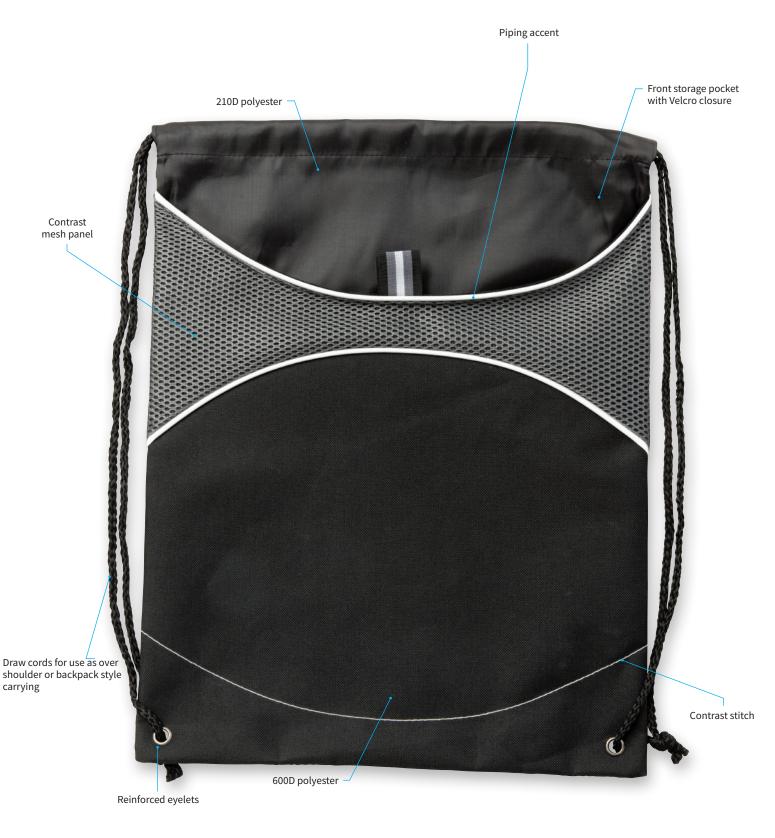

## **Kick Backsack**

Carry your essentials around in style. With one main compartment to carry your larger items, it also has an outer slip pocket for items you want to get to quickly.

BLACK/CHARCOAL

## SPECIFICATIONS

| MATERIAL:                | 600D/210D polyester                                                                                                                                                                                                                                                              |
|--------------------------|----------------------------------------------------------------------------------------------------------------------------------------------------------------------------------------------------------------------------------------------------------------------------------|
| SIZE:                    | 34.5cm W x 44.5cm H                                                                                                                                                                                                                                                              |
| <b>DECORATION TYPES:</b> | Embroidery, Digital Transfer, Plastisol Transfer, Screenprint                                                                                                                                                                                                                    |
| DECORATION AREAS:        | <b>Print/Transfer areas</b><br>Front Panel: 280mm W x 130mm H<br><b>Embroidery areas</b><br>Front Panel: 160mm Diameter                                                                                                                                                          |
| DESCRIPTION:             | <ul> <li>600D/210D polyester</li> <li>Drawstring closure</li> <li>Front storage pocket with Velcro closure</li> <li>Draw cords for use as over shoulder or backpack style carrying</li> <li>Contrast top panel with accent piping</li> <li>Reinforced eyelets at base</li> </ul> |
| COLOURWAYS:              | Black/Charcoal                                                                                                                                                                                                                                                                   |
| PACKAGING:               | Each bag packed in an individual poly bag with a silica gel sachet.                                                                                                                                                                                                              |
| CARTON QUANTITY:         | 48 pieces                                                                                                                                                                                                                                                                        |
| CARTON MEASUREMENTS:     | 40cm W x 39cm D x 23cm H                                                                                                                                                                                                                                                         |
| CARTON WEIGHT:           | 10kg                                                                                                                                                                                                                                                                             |